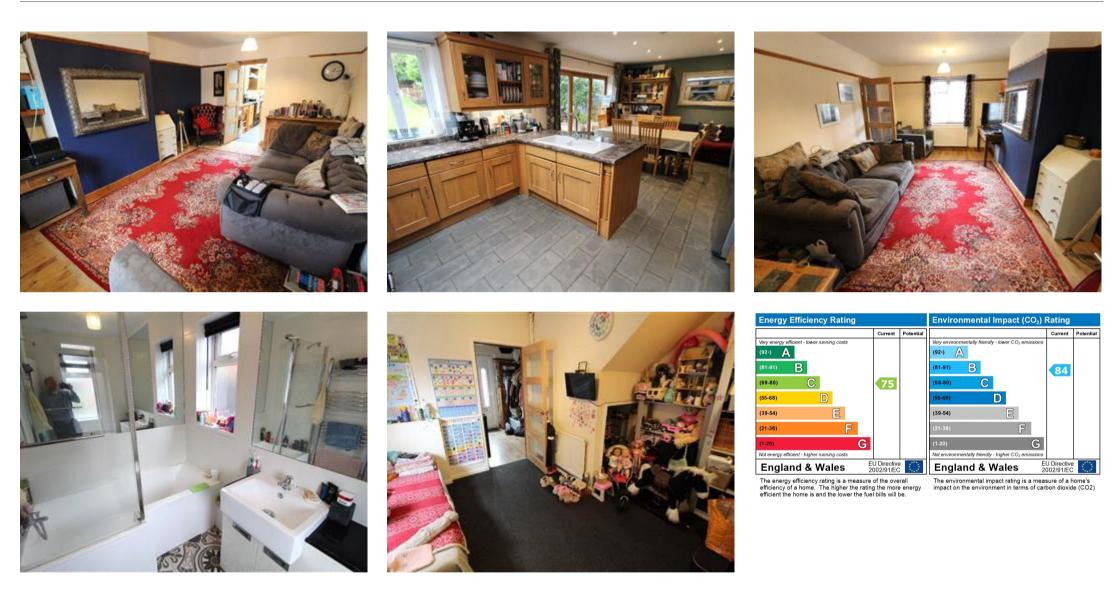

## Description

This impressive and generously proportioned 5-bedroom property offers the perfect blend of space, comfort, and functionality for family living. Set over multiple levels, the home features two reception rooms a downstairs bathroom and a shower room upstairs.

At the heart of the property is a large, well-appointed kitchen/diner, providing a fantastic space for family meals, social gatherings, and day-to-day living. With ample storage and worktop space, it's designed to cater to the needs of modern family life.